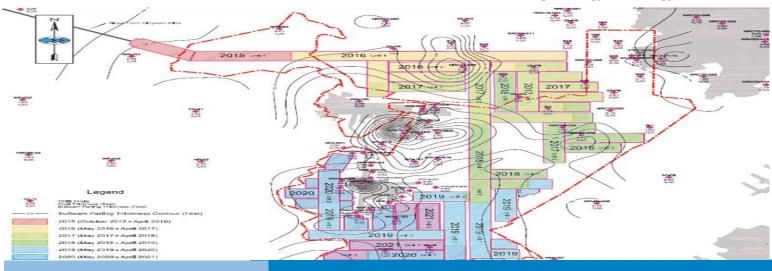

## UNDERGROUND (Continuous and Longwall) MINE PLANNING SERVICES

The competitive environment that exists in the mining industry results in companies striving to develop and maintain safe, highly productive, and cost effective operations. WEIR understands the regulatory environment under which the United States and international mining industries operate and the issues with conducting mining in various regions. WEIR has conducted engineering and operations studies throughout the mining regions of the United States and internationally. Our mine planning services provide a thorough evaluation of an existing or planned mine, including determination of geology, reserves and resources, resource quality, production and productivity, labor requirements, equipment selection, scheduling, operating costs, capital expenditures, and operations and infrastructure value.

WEIR understands the significant importance of developing and maintaining a safe, productive and cost effective mining operation. Our personnel have extensive experience in engineering, operations, and management of mines and are familiar with all types of mining systems, equipment, and mine design, from single-unit continuous miner mines to state-of-the-art longwall mining operations. WEIR personnel have the capability and experience to solve production problems associated with continuous miner and longwall mining operations, as well as determining if longwall mining is the best mining method for a particular property.